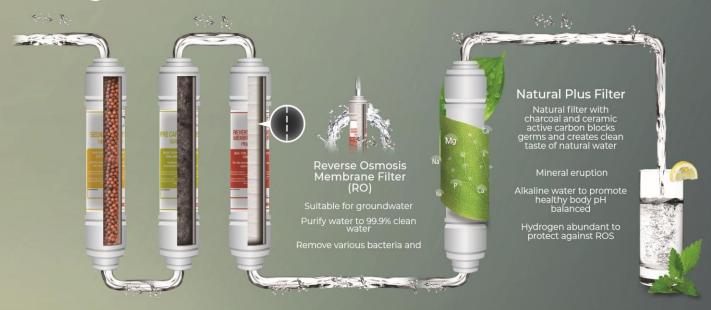

# 6 Stage Reverse Osmosis Filtration with Mineral

LEVEL

### Sediment Filter

Removes impurities (rust, deposits, particles, moss, sand, etc. up to 5µm. Pre Carbon Filter

Removes heavy metals, odors, color, organic substances, chlorine, THM, VOCs, and etc. LEVEL -

### **Reverse Osmosis**

Removes lead, chromium, fluoride, waterborne micro organisms and microbes up to 0.001~0.0001 µm.

LEVEL 4-5

### Natural 2.0

Supplies critical mineral electrolytes (Calcium -Magnesium - Potassium) to produce mild alkaline healthy water.