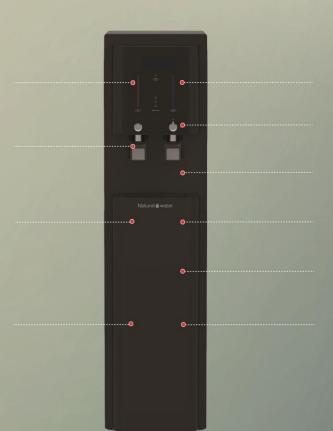

## **Features**

Cooling & Heating On/Off Switch Individual power control to save electricity use

#### Safety Lock

Keep kids away from unexpected danger (Hot water lock)

#### 5

Post Carbon or Natural 2.0 Filter

UV light.

Water Level Display

Indicates internal tank levels

Smart Wheel 3 Water Type Hot/ Cold/ Room

**Detachable Spigot**For easy wash

**Plastic Water Tank** 

**Quiet Operation**43 Decibel noise level

Water Level Display
Indicates internal tank levels