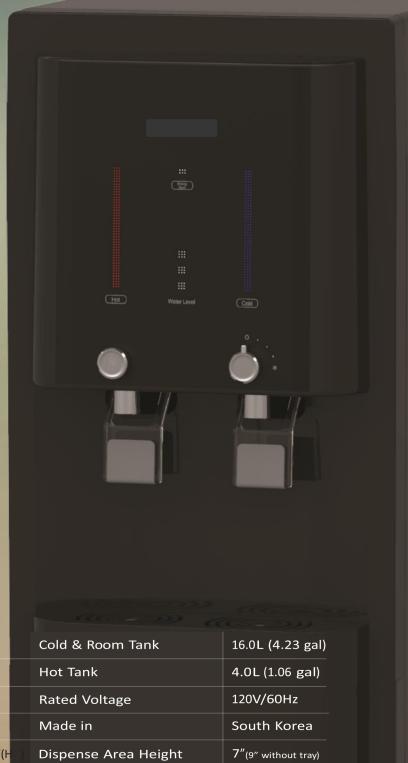

# AF-600 Hot and Cold-Water System

DESIGNED FOR HEAVY USAGE Extra High-Capacity Reverse Osmosis

- Bottleless Filtered Water
   Cooler
- Reverse Osmosis (RO)
   Filtration
- Smart Wheel Tempurature
   Blend
- Hot/ Cold / Room Water
- Hot Water Safety Lock
- Water Level Indicator
- Mild Alkaline Capacity Plastic
   Tank with UV LED Light
- 16.0L Cold
- 4.0L Hot

# **Technical Specification**

| Model      | CP-QR2001SB/SW                |
|------------|-------------------------------|
| Color      | Black or White                |
| Туре       | Freestanding                  |
| Weight     | 60 lbs.                       |
| Dimensions | 14.18"(W) x19.53"(D)x53.15"(H |